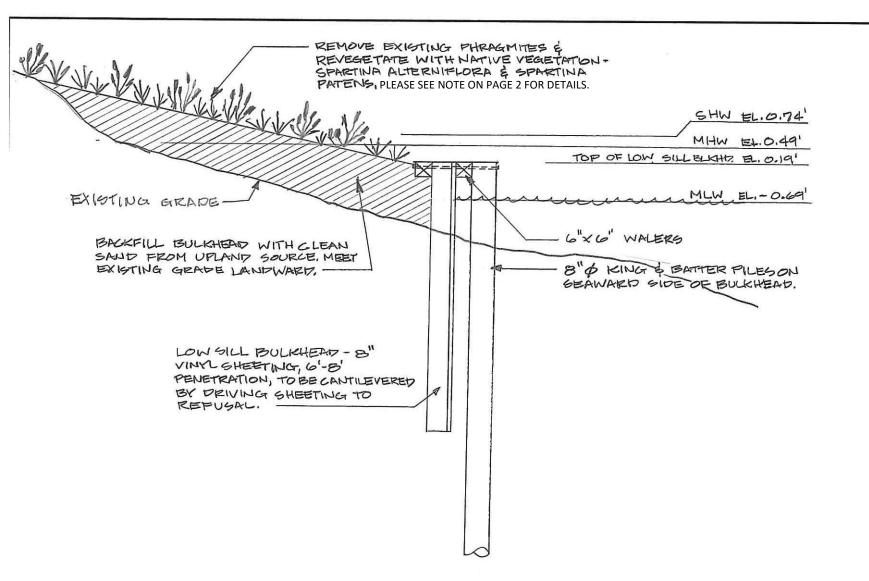

CROSS SECTION A-A

3/8"=1-0"

Applicant: **Brookhaven Village Assoc** Beaver Dam Road, Brookhaven, NY

Waterway: Arthur's Creek Township: Brookhaven

County: Suffolk

Date: NOVEMBER 2024
Drawing Number: 7 of 10

"From Consultation to Completion"

CROSS SECTION B-B
3/8"=1-0"

Applicant: Brookhaven Village Assoc Beaver Dam Road, Brookhaven, NY Waterway: Arthur's Creek

Township: Brookhaven County: Suffolk

Date: NOVEMBER 2024

Drawing Number: 8 of 10

CROSS SECTION C-C
3/8"=1"-0"

Applicant: **Brookhaven Village Assoc** Beaver Dam Road, Brookhaven, NY

Waterway: Arthur's Creek Township: Brookhaven

County: Suffolk
Date: NOVEMBER 2024

Drawing Number: 9 of 10