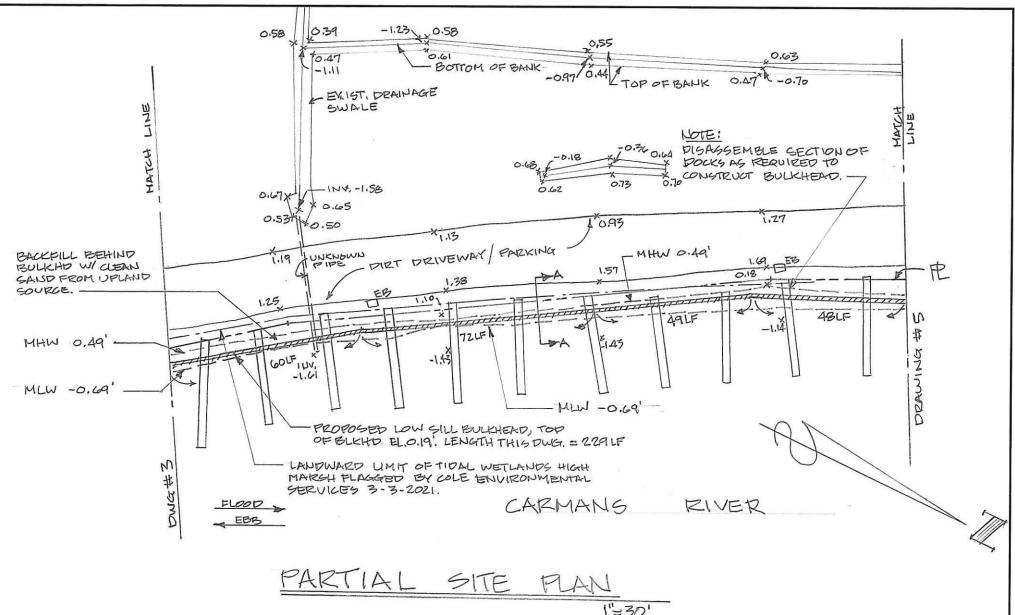

1"=30"

Applicant: Brookhaven Village Assoc Beaver Dam Rd, Brookhaven, NY Waterway: Arthur's Cr/ Carmans River

Township: Brookhaven

County: Suffolk Date: NOVEMBER 2024

Drawing Number: 4 of (0)

"From Consultation to Completion"