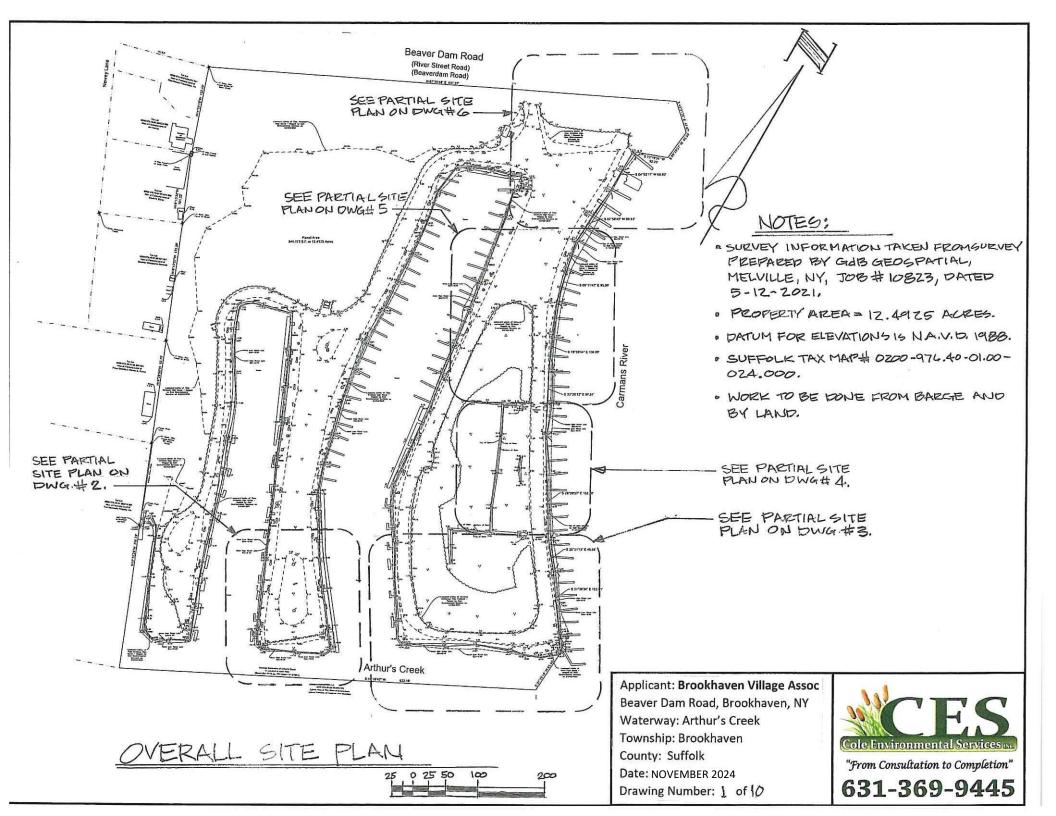

1"=30"

Applicant: Brookhaven Village Assoc Beaver Dam Rd, Brookhaven, NY Waterway: Arthur's Cr/ Carmans River

Township: Brookhaven

County: Suffolk Date: NOVEMBER 2024

Drawing Number: 4 of (0)

"From Consultation to Completion"