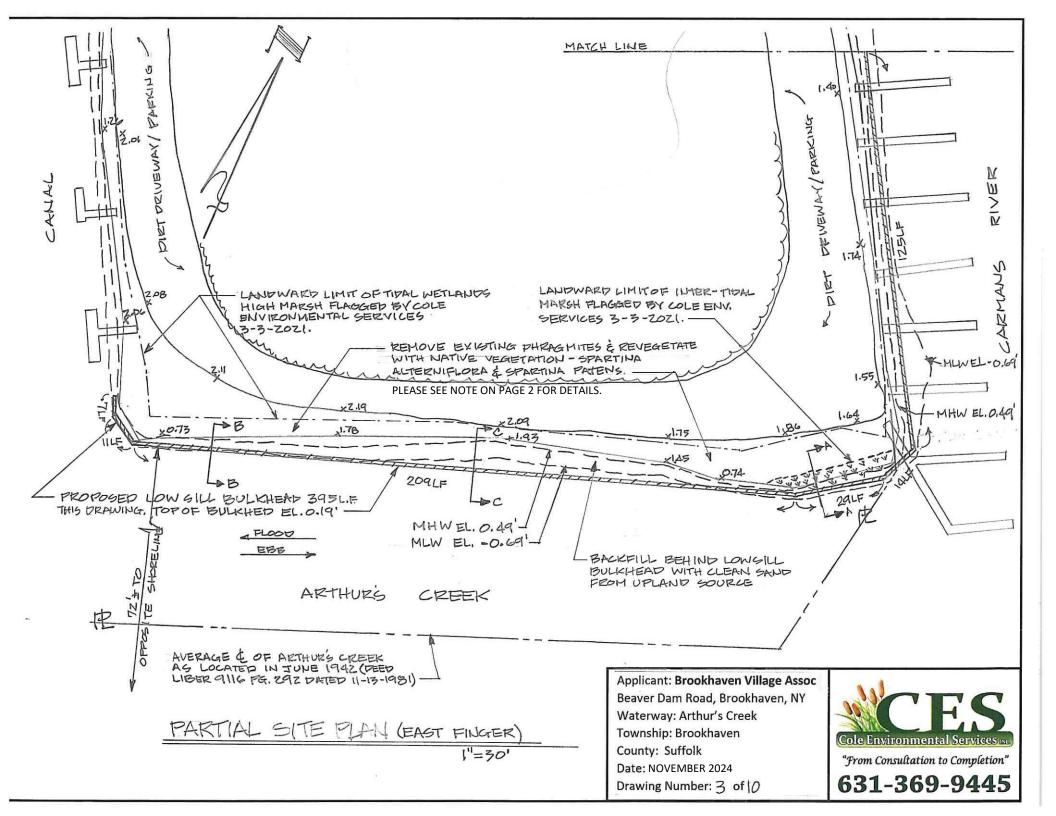

1"=30"

Applicant: Brookhaven Village Assoc Beaver Dam Rd, Brookhaven, NY Waterway: Arthur's Cr/ Carmans River

Township: Brookhaven

County: Suffolk Date: NOVEMBER 2024

Drawing Number: 4 of (0)



"From Consultation to Completion"







CROSS SECTION A-A

3/8"=1-0"

Applicant: **Brookhaven Village Assoc** Beaver Dam Road, Brookhaven, NY

Waterway: Arthur's Creek Township: Brookhaven

County: Suffolk

Date: NOVEMBER 2024
Drawing Number: 7 of 10



"From Consultation to Completion"



CROSS SECTION B-B
3/8"=1-0"

Applicant: Brookhaven Village Assoc Beaver Dam Road, Brookhaven, NY Waterway: Arthur's Creek

Township: Brookhaven County: Suffolk

Date: NOVEMBER 2024

Drawing Number: 8 of 10





CROSS SECTION C-C
3/8"=1"-0"

Applicant: **Brookhaven Village Assoc** Beaver Dam Road, Brookha