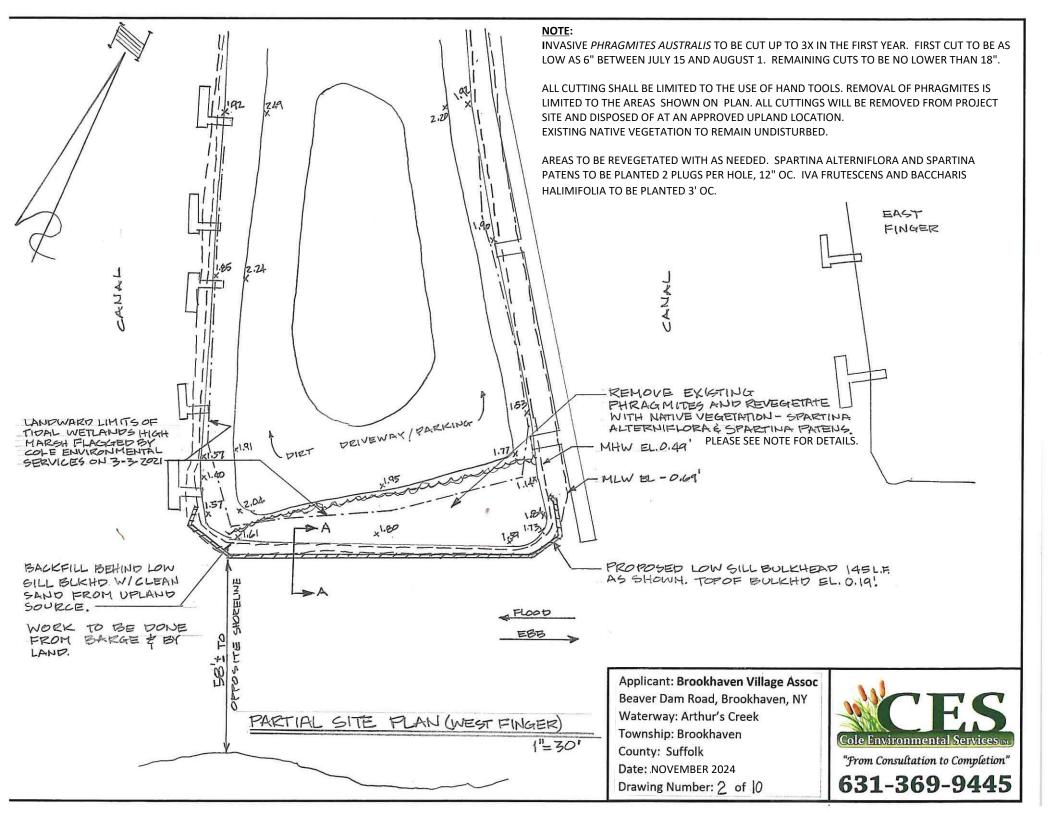

1"=30"

Applicant: Brookhaven Village Assoc Beaver Dam Rd, Brookhaven, NY Waterway: Arthur's Cr/ Carmans River

Township: Brookhaven

County: Suffolk Date: NOVEMBER 2024

Drawing Number: 4 of (0)



"From Consultation to Completion"







CROSS SECTION A-A

3/8"=1-0"

Applicant: **Brookhaven Village Assoc** Beaver Dam Road, Brookhaven, NY

Waterway: Arthur's Creek Township: Brookhaven

County: Suffolk

Date: NOVEMBER 2024
Drawing Number: 7 of 10



"From Consultation to Completion"



CROSS SECTION B-B
3/8"=1-0"

Applicant: Brookhaven Village Assoc Beaver Dam Road, Brookhaven, NY Waterway: Arthur's Creek

Township: Brookhaven County: Suffolk

Date: NOVEMBER 2024

Drawing Number: 8 of 10





CROSS SECTION C-C
3/8"=1"-0"

Applicant: **Brookhaven Village Assoc** Beaver Dam Road, Brook