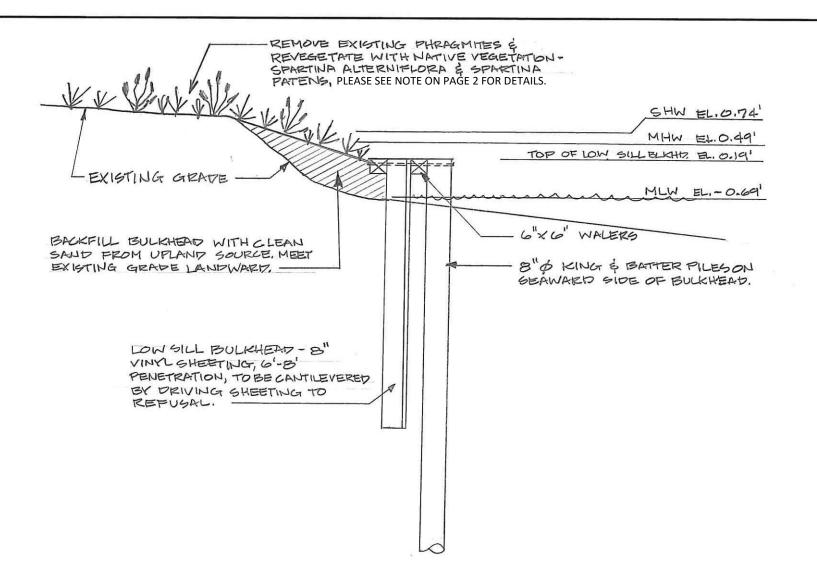

CROSS SECTION A-A

3/8"=1-0"

Applicant: **Brookhaven Village Assoc** Beaver Dam Road, Brookhaven, NY

Waterway: Arthur's Creek Township: Brookhaven

County: Suffolk

Date: NOVEMBER 2024
Drawing Number: 7 of 10