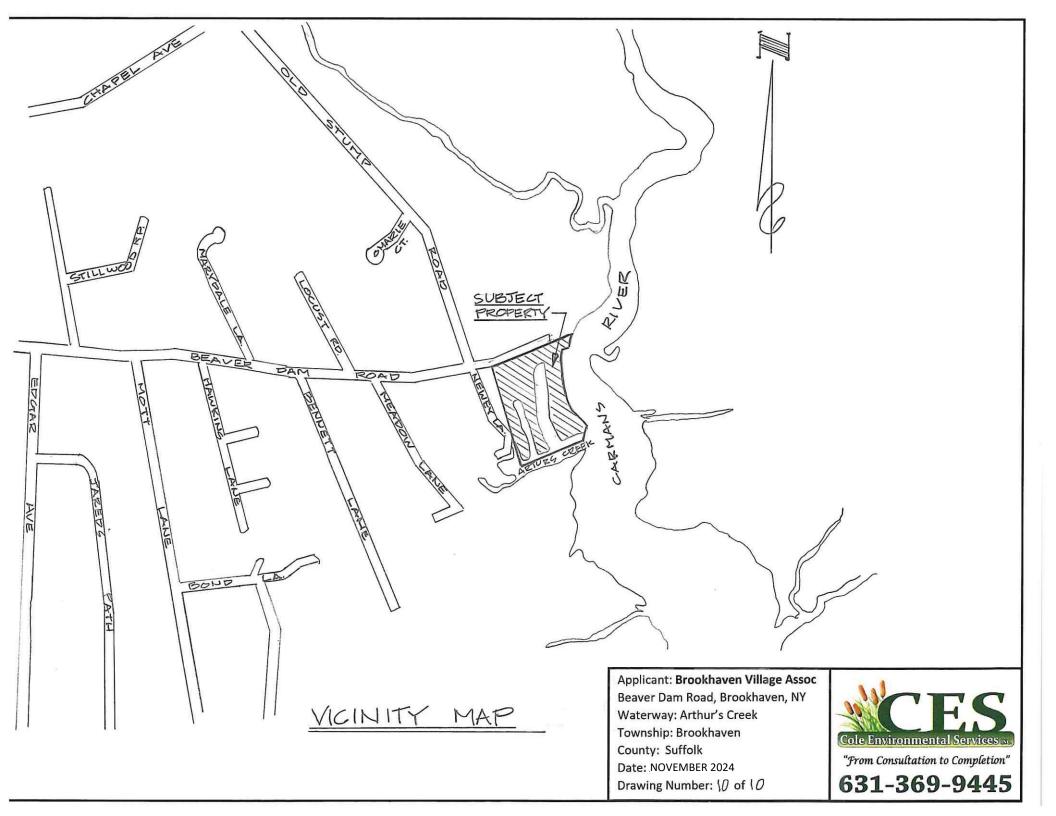

1"=30"

Applicant: Brookhaven Village Assoc Beaver Dam Rd, Brookhaven, NY Waterway: Arthur's Cr/ Carmans River

Township: Brookhaven

County: Suffolk Date: NOVEMBER 2024

Drawing Number: 4 of (0)

"From Consultation to Completion"