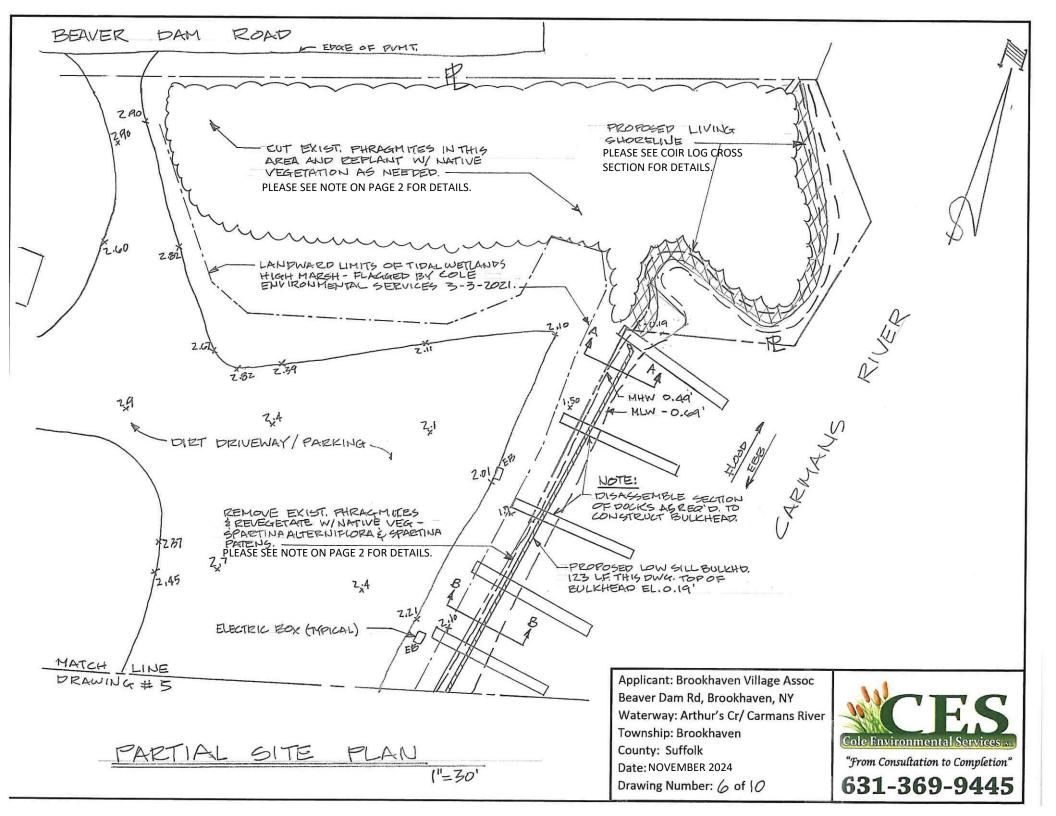

1"=30"

Applicant: Brookhaven Village Assoc Beaver Dam Rd, Brookhaven, NY Waterway: Arthur's Cr/ Carmans River

Township: Brookhaven

County: Suffolk Date: NOVEMBER 2024

Drawing Number: 4 of (0)

"From Consultation to Completion"