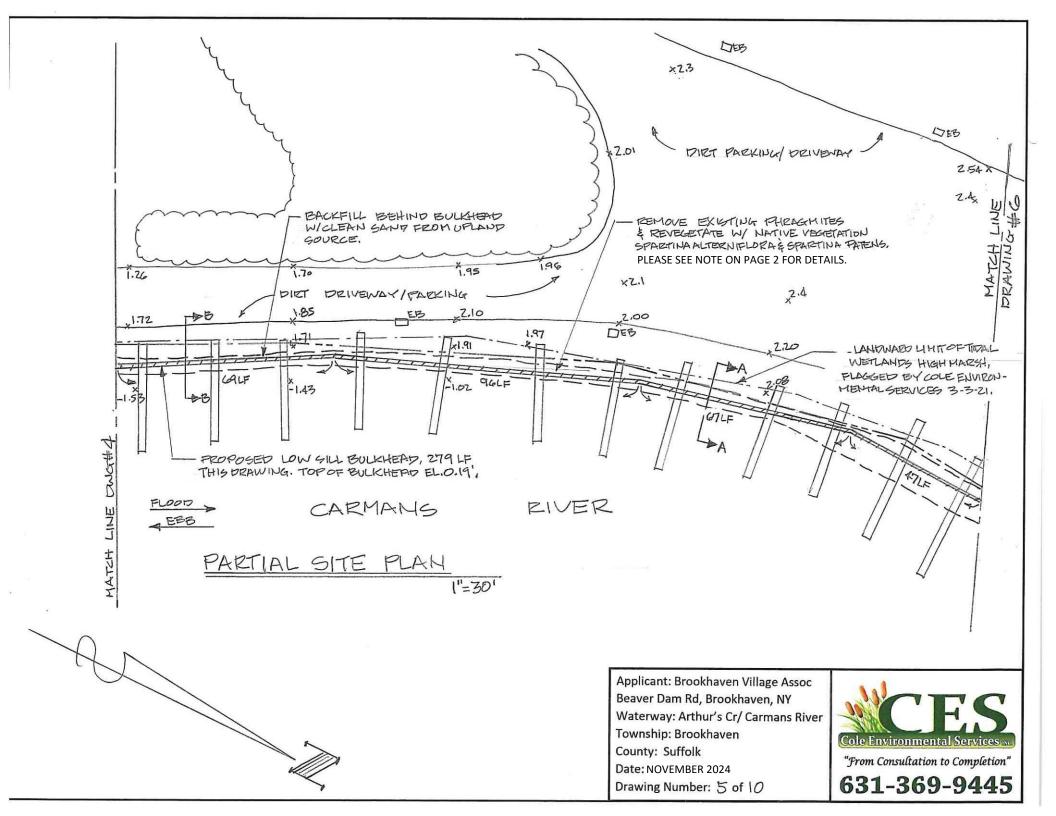

1"=30"

Applicant: Brookhaven Village Assoc Beaver Dam Rd, Brookhaven, NY Waterway: Arthur's Cr/ Carmans River

Township: Brookhaven

County: Suffolk Date: NOVEMBER 2024

Drawing Number: 4 of (0)

"From Consultation to Completion"