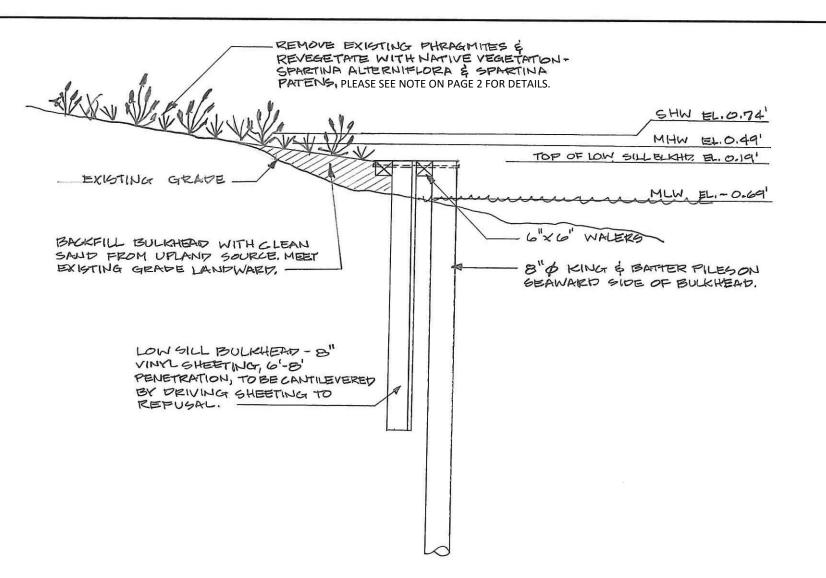

"From Consultation to Completion"

CROSS SECTION B-B
3/8"=1-0"

Applicant: Brookhaven Village Assoc Beaver Dam Road, Brookhaven, NY Waterway: Arthur's Creek

Township: Brookhaven County: Suffolk

Date: NOVEMBER 2024

Drawing Number: 8 of 10

CROSS SECTION C-C
3/8"=1"-0"

Applicant: **Brookhaven Village Assoc** Beaver Dam Road, Brookhaven, NY

Waterway: Arthur's Creek Township: Brookhaven

County: Suffolk
Date: NOVEMBER 2024